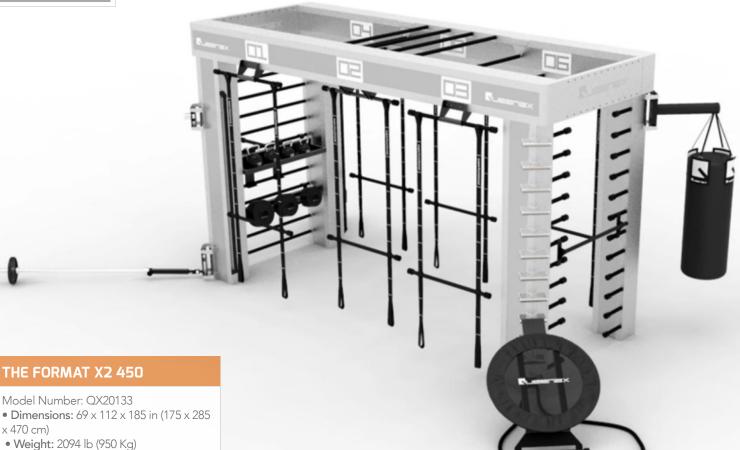

## THE FORMAT X2 450

As a free-standing system that can accommodate functional and suspension training accessories, The Format X2 450 will be the hub of personal training activity that's bound to attract and engage. The Format has the flexibility to be configured for circuit-style or small group class training allowing you to keep your training offerings dynamic and different.

## Components:

- X2 Fixed 450 Premium Frame
- One Pull-Up and Rack Custom
- One Mobile Parallel
- One Plyometric Platform
- Two Vertical Bar
- One Battle Rope
- One Torso Trainer
- One Mini Tramp
- One Boxing Shelf
- One Punching Bag
- One Horizontal Universal Shelf
- One Horizontal Disc Shelf
- One Flexibility Bar
- One Stairs AttackOne Wall Bar
- Two Mini Wall Bar 45 Kits 12 pieces
- Six Superfunctionals