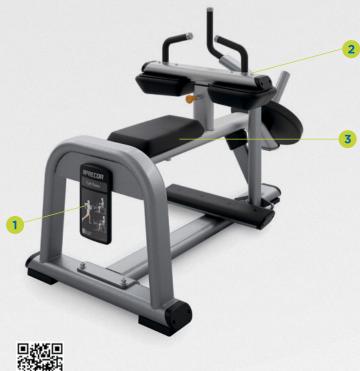

## **PRODUCT HIGHLIGHTS**

#### 1 Instructional Placards

Improve every workout with easy-to-understand, large text-free illustrations that demonstrate correct form at a glance. Users will love the QR codes and URL that provide smart phone links to helpful 30-second instructional videos.

## **Delivers More Effective Workouts**

Designed to demand greater balance and core muscle engagement, the independent arm resistance provide a greater range of motion.

## Upholstery

Exercisers will be more comfortable thanks to the premium pads and upholstery-and you'll appreciate the enhanced performance of more durable materials.