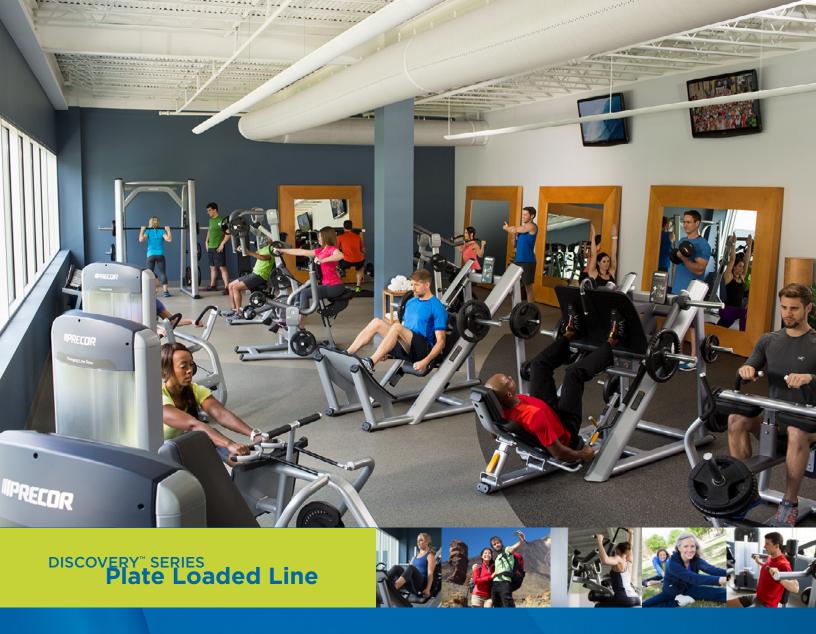

## **DPL616** Calf Raise

See it in action at precor.com/discovery www.precor.com/VPL01

Colors may vary.
Custom colors available. Please contact a Precor Sales Representative.

With a durable release arm and convenient handles, the Discovery Series Plate Loaded Line Calf Raise delivers a reliable workout experience. Plate load horn is angled for easier loading of weight. Thigh pad adjustment telescopes to accommodate almost any size user. Textured powdercoated footplate provides a highly durable and secure surface for users.