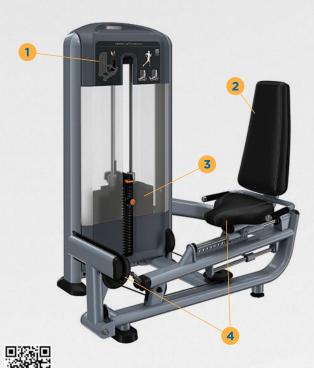

## **PRODUCT HIGHLIGHTS**

1 Instructional Placards

Improve every workout with easy-to understand, large text-free illustrations that demonstrate correct form at a glance. Users will love the QR codes and URL that provide smart phone links to helpful 30-second instructional videos.

2 Upholstery

Exercisers will be more comfortable thanks to the premium pads and upholstery-and you'll appreciate the enhanced performance of more durable materials.

**3** Weight Tower, Shroud and Weight Stack

The open and inviting design allows users to easily access the weight stack selector pin and add-on weight lever. Users can easily engage the 5 lbs / 2.3 kg add-on weight with a simple flip of a lever to increase the work load.

4 Easy to Get Started

Large oversized vertical non-slip foot pad and large low height seat pad provide easy intuitive user positioning.