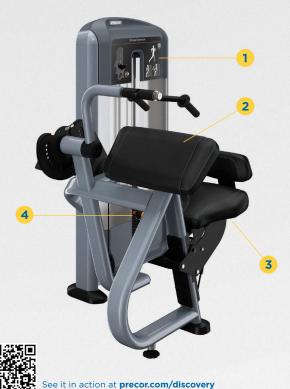

## **PRODUCT HIGHLIGHTS**

1 Instructional Placards

Improve every workout with easy-to understand, large text-free illustrations that demonstrate correct form at a glance. Users will love the QR codes and URL that provide smart phone links to helpful 30-second instructional videos.

2 Upholstery

Exercisers will be more comfortable thanks to the premium pads and upholstery-and you'll appreciate the enhanced performance of more durable materials.

3 Easy to Get Started Adjustments

Precision adjustments, including highly durable industrial-grade seat adjustments and large, ergonomic rubber adjustment handle, make it easy and comfortable for users.

4 Weight Tower, Shroud and Weight Stack

The open and inviting design allows users to easily access the weight stack selector pin and add-on weight lever. Users can easily engage the 5 lbs / 2.3 kg add-on weight with a simple flip of a lever to increase the work load.