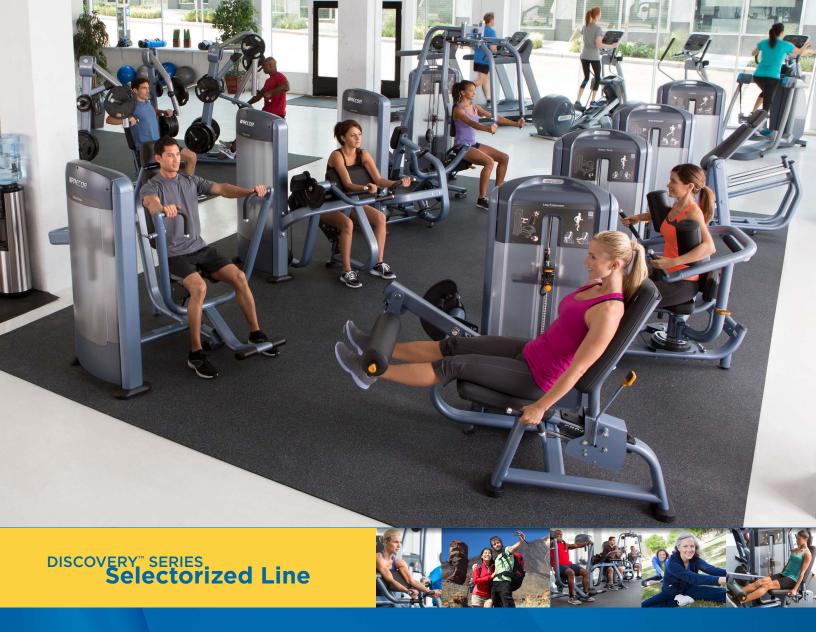

## DSL208 Triceps Extension

The Discovery Series combines all the functional performance elements demanded from a strength line but with the design and attention to detail you would expect from Precor. The result is an exceptional workout experience for the first-time user or seasoned athlete.

www.precor.com/VSL19

\*The Precor signature color option is available at an additional cost.

• Colors may vary.

• Custom colors available. Please contact of the colors and colors available.

The Discovery Series Selectorized Line Triceps Extension delivers smooth, precise motion. Angled pad positions users' arms for maximum comfort and efficiency. The ratcheting gas-assisted seat adjusts easily and fits a wide range of users.