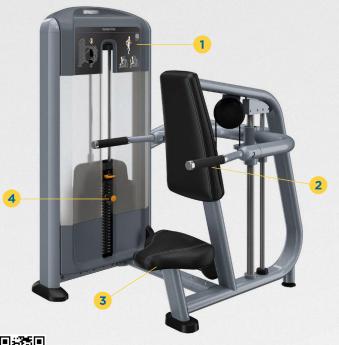

## **DSL215** Seated Dip

## **PRODUCT HIGHLIGHTS**

### 1 Instructional Placards

Improve every workout with easy-to understand, large text-free illustrations that demonstrate correct form at a glance. Users will love the QR codes and URL that provide smart phone links to helpful 30-second instructional videos.

#### 2 **Easy Adjustments**

Rotating handles provide user with narrow and wide hand positions that ensures a targeted workout and correct exercise movement.

#### 3 Upholstery

ſ

Exercisers will be more comfortable thanks to the premium pads and upholstery-and you'll appreciate the enhanced performance of more durable materials.

#### Weight Tower, Shroud and Weight Stack 4

The open and inviting design allows users to easily access the weight stack selector pin and add-on weight lever. Users can easily engage the 5 lbs / 2.3 kg add-on weight with a simple flip of a lever to increase the work load.