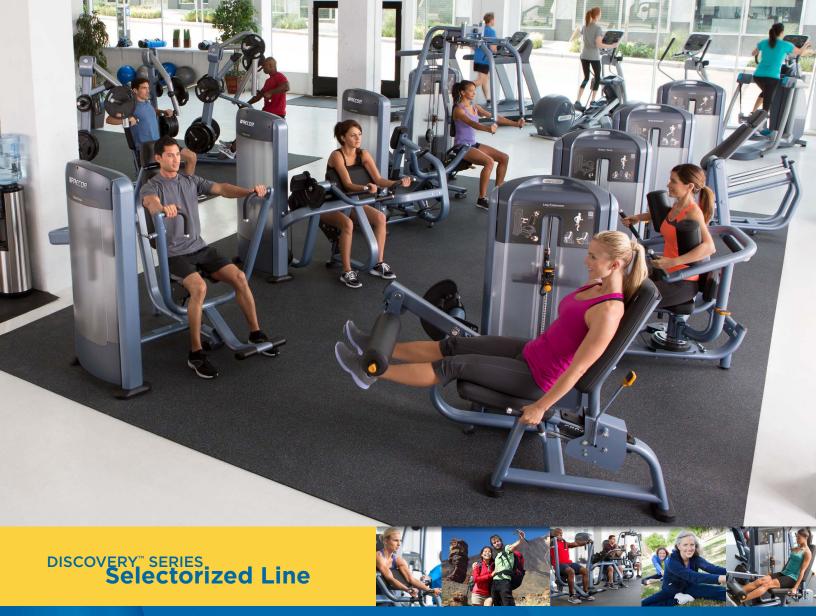

The Discovery Series combines all the functional performance elements demanded from a strength line but with the design and attention to detail you would expect from Precor. The result is an exceptional workout experience for the first-time user or seasoned athlete.

At Precor, we recognize that a great workout is the sum of many parts. In your hands, the products, services and technologies we offer can be combined in countless ways to complement the programs and atmosphere you're creating.

# DISCOVERY<sup>®</sup> SERIES Selectorized Line

See it in action at precor.com/discovery

The unique linear motion path of the Discovery Series Selectorized Line Seated Dip, achieved through narrow and wide handle positions, ensures a targeted workout and correct exercise movement. The forward-angled seat back keeps the user secure.