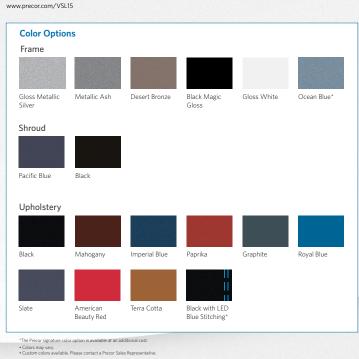

## **PRODUCT SPECIFICATIONS**

| Dimensions (L x W x H):<br>Product Weight: | 47 x 49 x 59 in / 119 x 125 x 150 cm<br>563 lbs / 255 kg                                                     |
|--------------------------------------------|--------------------------------------------------------------------------------------------------------------|
| Weight Stack:<br>Add-on Weight Stack:      | 240 lbs / 109 kg<br>5 lbs / 2.3 kg                                                                           |
| Frame and Finish:                          | Oversized 4x2-inch frames are 11 and 8-gauge steel and welded in all structural areas. Powder coated frames. |
| Upholstery:                                | Premium quality upholstery with Beautyguard protective topcoat finish. Double stitching on all seams.        |
| Warranty:                                  | Visit www.precor.com for warranty terms                                                                      |
|                                            |                                                                                                              |