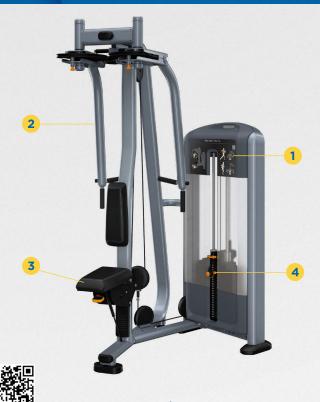

#### **PRODUCT HIGHLIGHTS**

#### 1 Instructional Placards

Improve every workout with easy-to understand, large text-free illustrations that demonstrate correct form at a glance. Users will love the QR codes and URL that provide smart phone links to helpful 30-second instructional videos.

## 2 Easy to Get Started Adjustments

Features dual independent-movement arms with upper pivots to accommodate varying arm lengths. Each can be set to 13 starting positions over a 120-degree range.

### 3 Upholstery

Exercisers will be more comfortable thanks to the premium pads and upholstery-and you'll appreciate the enhanced performance of more durable materials

# 4 Weight Tower, Shroud and Weight Stack

The open and inviting design allows users to easily access the weight stack selector pin and add-on weight lever. Users can easily engage the 5 lbs / 2.3 kg add-on weight with a simple flip of a lever to increase the work load.