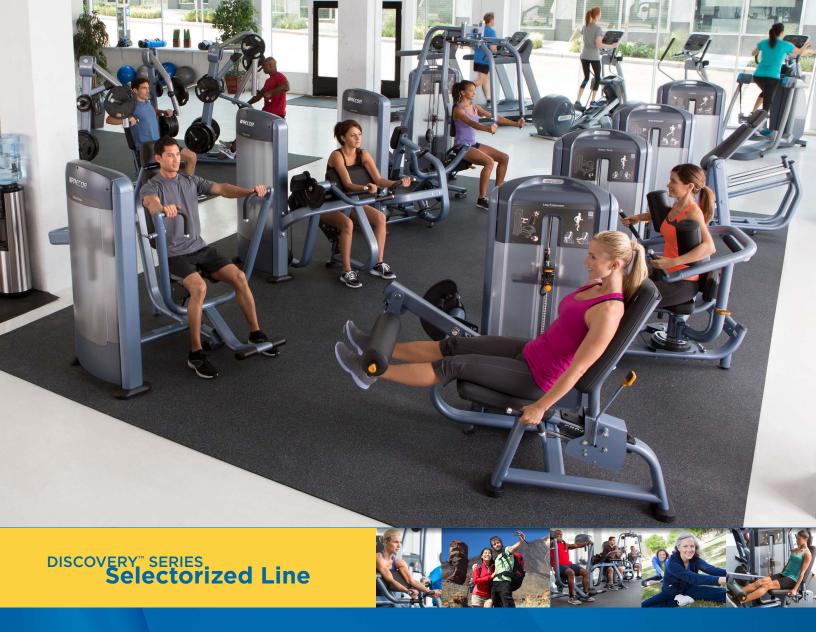

# DSL505 Rear Delt / Pec Fly

The Discovery Series combines all the functional performance elements demanded from a strength line but with the design and attention to detail you would expect from Precor. The result is an exceptional workout experience for the first-time user or seasoned athlete.

At Precor, we recognize that a great workout is the sum of many parts. In your hands, the products, services and technologies we offer can be combined in countless ways to complement the programs and atmosphere you're creating.