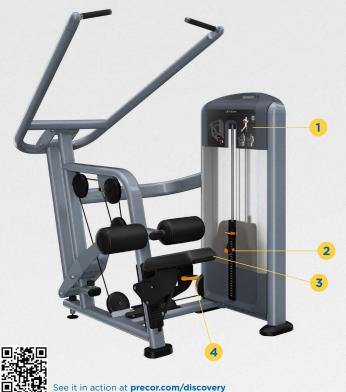

## **PRODUCT HIGHLIGHTS**

1 Instructional Placards

Improve every workout with easy-to understand, large text-free illustrations that demonstrate correct form at a glance. Users will love the QR codes and URL that provide smart phone links to helpful 30-second instructional videos.

**Weight Tower, Shroud and Weight Stack** 

The open and inviting design allows users to easily access the weight stack selector pin and add-on weight lever. Users can easily engage the 5 lbs / 2.3 kg add-on weight with a simple flip of a lever to increase the work load.

**Upholstery** 

Exercisers will be more comfortable thanks to the premium pads and upholstery-and you'll appreciate the enhanced performance of more durable materials.

**Easy to Get Started Adjustments** 

The gas-assisted seat allows users to quickly find their correct seat height.