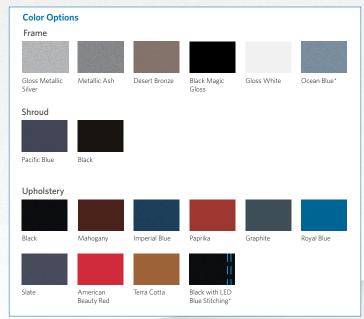

\*The Precor signature color option is available at an additional cost.

• Colors may vary.

• Custom colors available. Please contact of the colors and the colors available.

The Discovery Series Selectorized Line Lat Pulldown features wide handles to maximize lat muscle engagement and ensure sound biomechanics. Ratcheting gas-assisted seat adjusts to fit a wide range of users.

welded in all structural areas. Powder coated frames.

Upholstery: Premium quality upholstery with Beautyguard protective

topcoat finish. Double stitching on all seams.

Warranty: Visit www.precor.com for warranty terms