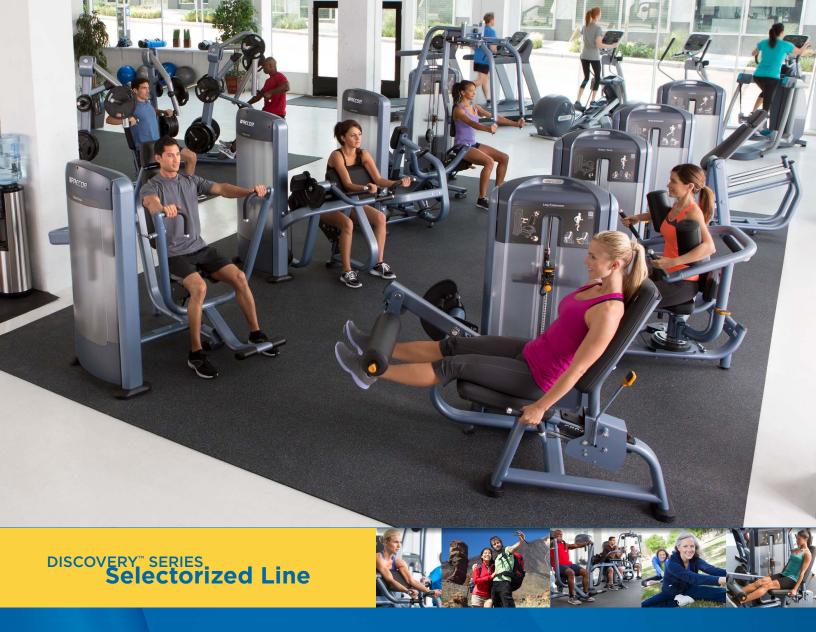

## DSL304 Lat Pulldown

The Discovery Series combines all the functional performance elements demanded from a strength line but with the design and attention to detail you would expect from Precor. The result is an exceptional workout experience for the first-time user or seasoned athlete.

At Precor, we recognize that a great workout is the sum of many parts. In your hands, the products, services and technologies we offer can be combined in countless ways to complement the programs and atmosphere you're creating.