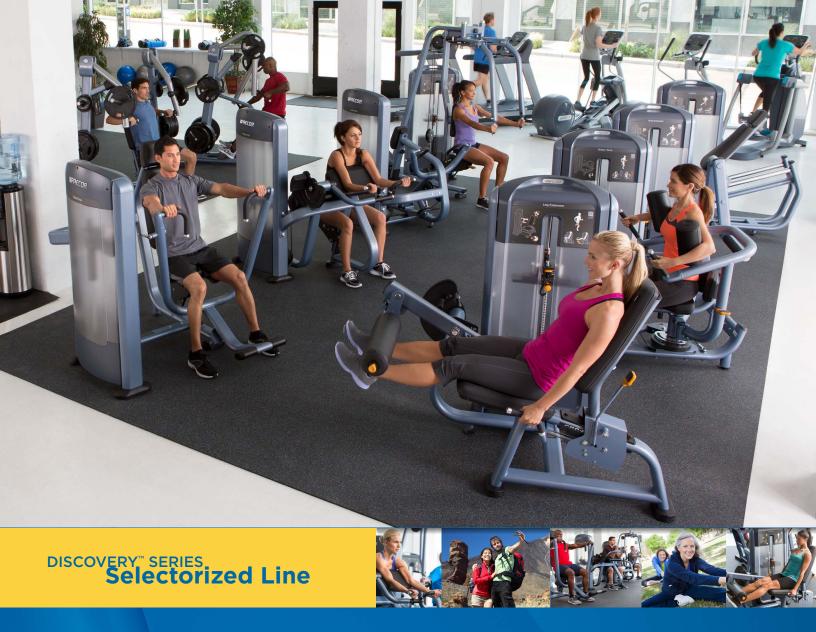

## DSL620 Inner Thigh

The Discovery Series combines all the functional performance elements demanded from a strength line but with the design and attention to detail you would expect from Precor. The result is an exceptional workout experience for the first-time user or seasoned athlete.

See it in action at precor.com/discovery

www.precor.com/VSL06

Users of the Discovery Series Selectorized Line Inner Thigh appreciate facing the shrouded weight stack for privacy as well as the easy-to-operate adjustable start position. The seat back is slightly reclined for comfort and stabilization.