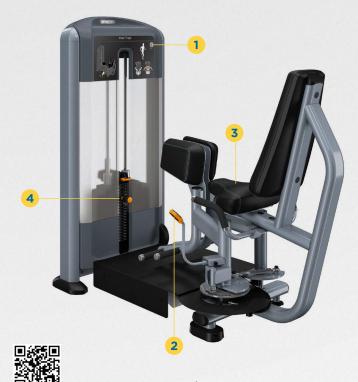

## **PRODUCT HIGHLIGHTS**

1 Instructional Placards

Improve every workout with easy-to understand, large text-free illustrations that demonstrate correct form at a glance. Users will love the QR codes and URL that provide smart phone links to helpful 30-second instructional videos.

2 Easy to Get Started Adjustments

Easy-to-operate adjustable start position to fit multiple body sizes. A slightly reclined back position for comfort and stabilization deliver a positive experience between the user and equipment.

**3** Upholstery

Exercisers will be more comfortable thanks to the premium pads and upholstery-and you'll appreciate the enhanced performance of more durable materials.

4 Weight Tower, Shroud and Weight Stack

The open and inviting design allows users to easily access the weight stack selector pin and add-on weight lever. Users can easily engage the 5 lbs / 2.3 kg add-on weight with a simple flip of a lever to increase the work load.