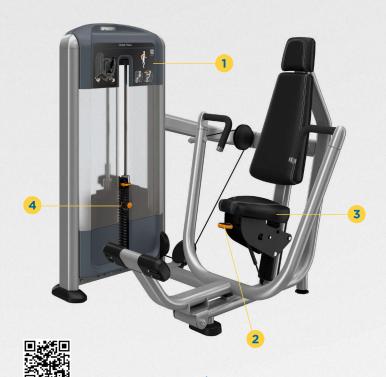

#### **PRODUCT HIGHLIGHTS**

#### 1 Instructional Placards

Improve every workout with easy-to understand, large text-free illustrations that demonstrate correct form at a glance. Users will love the QR codes and URL that provide smart phone links to helpful 30-second instructional videos.

#### **Easy to Get Started Adjustments**

Precision adjustments, including highly durable industrial-grade seat adjustments and large, ergonomic rubber adjustment handle, make it easy and comfortable for users.

## **Weight Tower, Shroud and Weight Stack**

The open and inviting design allows users to easily access the weight stack selector pin and add-on weight lever. Users can easily engage the 5 lbs / 2.3 kg add-on weight with a simple flip of a lever to increase the work load.