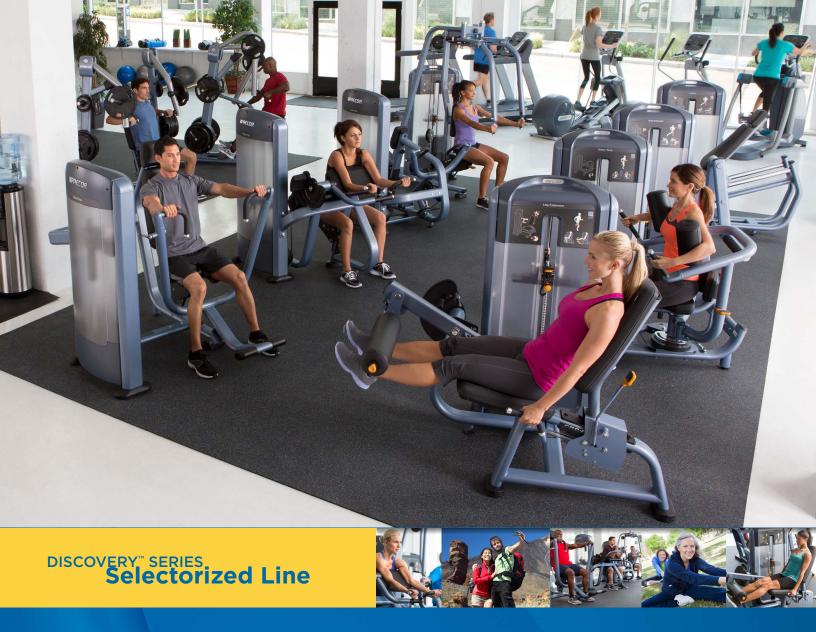

# DSL404 Chest Press

The Discovery Series combines all the functional performance elements demanded from a strength line but with the design and attention to detail you would expect from Precor. The result is an exceptional workout experience for the first-time user or seasoned athlete.

At Precor, we recognize that a great workout is the sum of many parts. In your hands, the products, services and technologies we offer can be combined in countless ways to complement the programs and atmosphere you're creating.

See it in action at precor.com/discovery

A foot assist bar on the Discovery Series Selectorized Line Chest Press allows the user to begin exercise in an advantageous pre-stretch start position. The movement arm features forward-set low pivot for proper motion path. The ratcheting gas-assisted seat adjusts easily and fits a wide range of users.