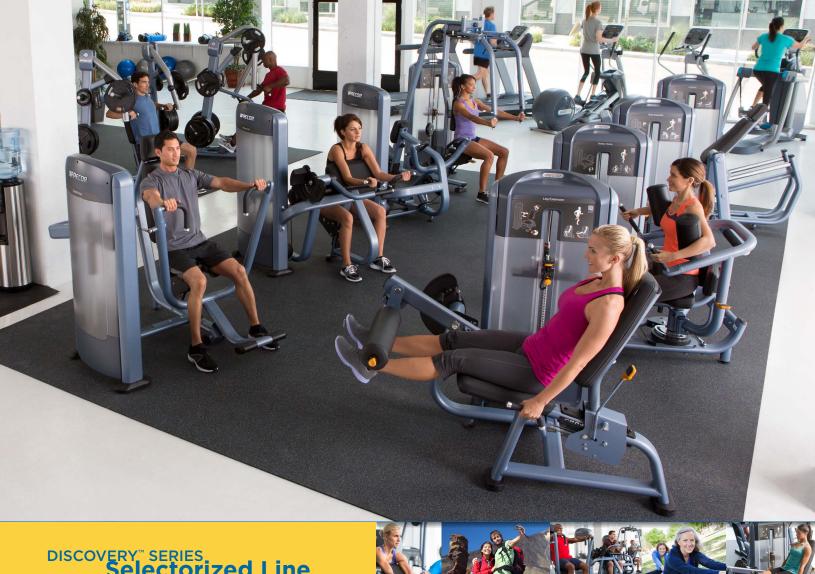

# DISCOVERY<sup>®</sup> SERIES Selectorized Line

The Discovery Series combines all the functional performance elements demanded from a strength line but with the design and attention to detail you would expect from Precor. The result is an exceptional workout experience for the first-time user or seasoned athlete.

At Precor, we recognize that a great workout is the sum of many parts. In your hands, the products, services and technologies we offer can be combined in countless ways to complement the programs and atmosphere you're creating.