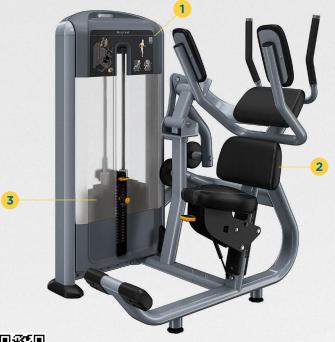

## DSL714 Abdominal

## DISCOVERY<sup>™</sup> SERIES Selectorized Line

See it in action at precor.com/discovery

www.precor.com/VSL01

\*The Precor signature color option is available at an additional cost. • Colors may vary. • Custom colors available. Please contact a Precor Sales Representat The unique design of the Discovery Series Selectorized Line Abdominal machine allows the user to begin exercising without making any adjustments to the seat or movement arm. A foot brace allows users of all sizes to stabilize themselves during exercise.

### **PRODUCT HIGHLIGHTS**

#### **1** Instructional Placards

Improve every workout with easy-to understand, large text-free illustrations that demonstrate correct form at a glance. Users will love the QR codes and URL that provide smart phone links to helpful 30-second instructional videos.

#### 2 Upholstery

Exercisers will be more comfortable thanks to the premium pads and upholstery-and you'll appreciate the enhanced performance of more durable materials.

#### **3** Weight Tower, Shroud and Weight Stack

The open and inviting design allows users to easily access the weight stack selector pin and add-on weight lever. Users can easily engage the 5 lbs / 2.3 kg add-on weight with a simple flip of a lever to increase the work load.