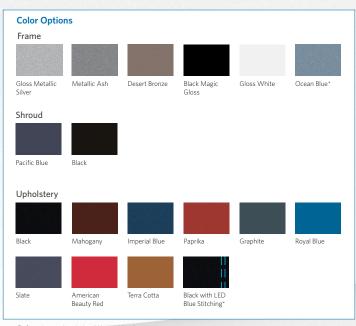

## DISCOVERY<sup>™</sup> SERIES Selectorized Line

See it in action at precor.com/discovery

www.precor.com/VSL01

\*The Precor signature color option is available at an additional cost. • Colors may vary. • Custom colors available. Please contact a Precor Sales Representat The unique design of the Discovery Series Selectorized Line Abdominal machine allows the user to begin exercising without making any adjustments to the seat or movement arm. A foot brace allows users of all sizes to stabilize themselves during exercise.

#### **PRODUCT SPECIFICATIONS**

| Dimensions (L x W x H):<br>Product Weight: | 51 x 50 x 59 in/ 130 x 127 x 150 cm<br>523 lbs/237 kg                                                        |
|--------------------------------------------|--------------------------------------------------------------------------------------------------------------|
| Weight Stack:<br>Add-on Weight Stack:      | 200 lbs / 91 kg<br>5 lbs / 2.3 kg                                                                            |
| Frame and Finish:                          | Oversized 4x2-inch frames are 11 and 8-gauge steel and welded in all structural areas. Powder coated frames. |
| Upholstery:                                | Premium quality upholstery with Beautyguard protective topcoat finish. Double stitching on all seams.        |
| Warranty:                                  | Visit www.precor.com for warranty terms                                                                      |
|                                            |                                                                                                              |