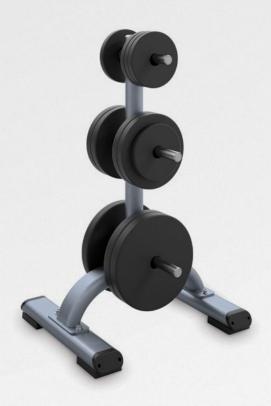

## **Standard Color Options** Frame Gloss Metallic Metallic Ash Desert Bronze Black Magic Gloss White Gloss

- Colors may vary.
  Custom colors available. Please contact a Precor Sales Representative.

The Discovery Series Benches and Racks Weight Plate Tree provides maximum efficiency in storage capacity for weight plates in a minimum amount of floor space. The small diameter weight storage pin allows for plates to be easily moved with a single hand without plates binding. An essential component in a facility's free weight area.

## PRODUCT SPECIFICATIONS

**Dimensions (L x W x H):** 26 x 30 x 47 in / 65 x 75 x 120 cm

Product Weight: 77 lbs / 35 kg

Storage Weight Pins 6

Accessories: Rubber feet

Frame and Finish: Oversized 4x2-inch frames are 11 and 8-gauge steel and

welded in all structural areas. Powder coated frames.

Warranty: Visit www.precor.com for warranty terms