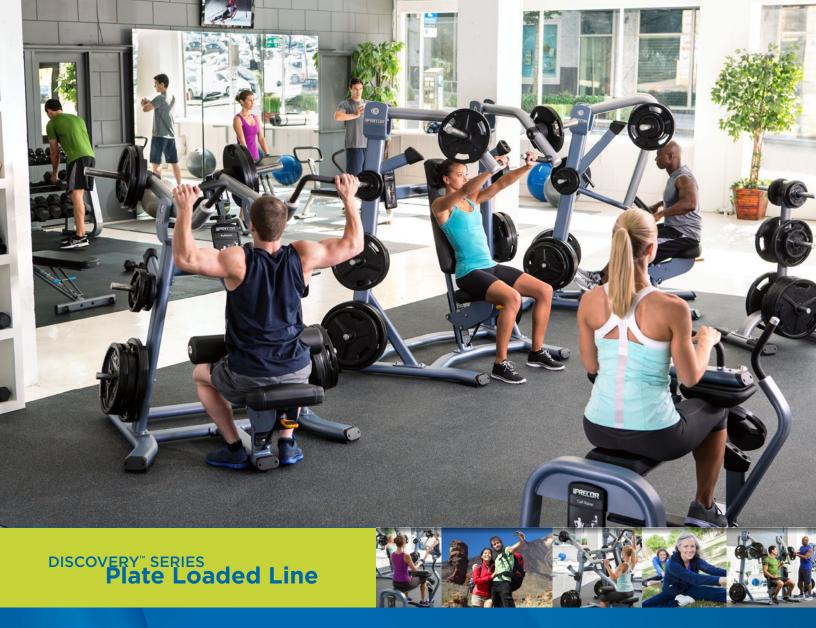

## DBR817 Weight Plate Tree

The Discovery Series combines all the functional performance elements demanded from a strength line but with the design and attention to detail you would expect from Precor. The result is an exceptional workout experience for the first-time user or seasoned athlete.

At Precor, we recognize that a great workout is the sum of many parts. In your hands, the products, services and technologies we offer can be combined in countless ways to complement the programs and atmosphere you're creating.