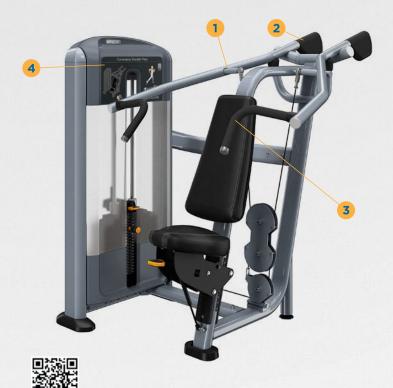

## **PRODUCT HIGHLIGHTS**

1 Delivers More Effective Workouts

Designed to demand greater balance and core muscle engagement, the independent arm resistance, converging and diverging movement paths provide a greater range of motion.

2 Counterbalanced

Arms are counterbalanced to 10 pound start weight.

3 Ergonomic Handle Grips

Dual horizontal and neutral handles allow for varying position of the shoulder joint.

4 Instructional Placards

Improve every workout with easy-to understand, large text-free illustrations that demonstrate correct form at a glance. Users will love the QR codes and URL that provide smart phone links to helpful 30-second instructional videos.