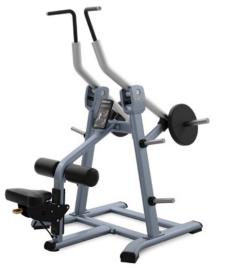

#### **Biceps Curl**

- Dimensions (LxWxH):
  53 x 38 x 48 in (136 x 97 x 121 cm)
- Weight: 258 lbs (117 kg)
- Start Weight: 12 lbs (5.4 kg)
- Max. Load Weight: 225 lbs (102 kg)