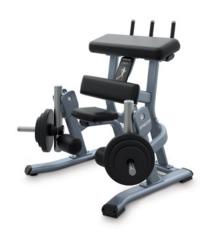

# DPL541 Incline Press

- Dimensions (LxWxH): 43 x 78 x 70.5 in (109 x 199 x 179 cm)
- Weight: 346 lbs (157 kg)
- Start Weight: 12 lbs (5.5 kg)
- Max. Load Weight: 450 lbs (204 kg)

DPL561 Leg Curl

- Dimensions (LxWxH): 48 x 66 x 55 in (122 x 167 x 140 cm)
- Weight: 331 lbs (150 kg)
- Start Weight: 11 lbs (5 kg)
- Max. Load Weight: 180 lbs (82kg)