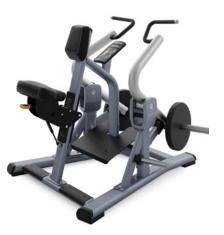

# **Chest Press**

- Dimensions (LxWxH): 43 x 67 x 70 in (110 x 169.5 x 177.5 cm)
- Weight: 353 lbs (160 kg)
- Start Weight: 12 lbs (5.5 kg)
- Max. Load Weight: 450 lbs (204 kg)