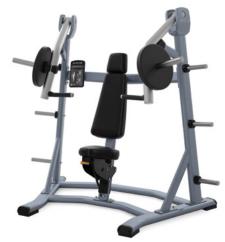

#### **Biceps Curl**

- Dimensions (LxWxH):
  53 x 38 x 48 in (136 x 97 x 121 cm)
- Weight: 258 lbs (117 kg)
- Start Weight: 12 lbs (5.4 kg)
- Max. Load Weight: 225 lbs (102 kg)