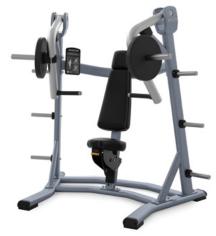

# **Chest Press**

- Dimensions (LxWxH): 43 x 67 x 70 in (110 x 169.5 x 177.5 cm)
- Weight: 353 lbs (160 kg)
- Start Weight: 12 lbs (5.5 kg)
- Max. Load Weight: 450 lbs (204 kg)