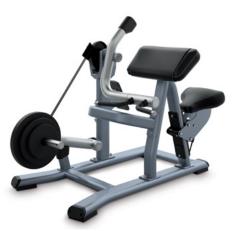

#### **Biceps Curl**

- Dimensions (LxWxH):
  53 x 38 x 48 in (136 x 97 x 121 cm)
- Weight: 258 lbs (117 kg)
- Start Weight: 12 lbs (5.4 kg)
- Max. Load Weight: 225 lbs (102 kg)