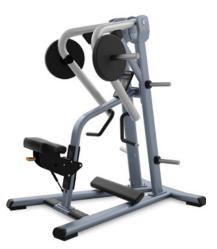

# **Shoulder Press**

- Dimensions (LxWxH): 57 x 61 x 62 in (144 x 153 x 157 cm)
- Weight: 310 lbs (141 kg)
- Start Weight: 10 lbs (4.5 kg)
- Max. Load Weight: 360 lbs (163 kg)