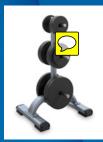

#### DBR817 Weight Plate Tree

Dimensions (LxWxH): 26 x 30 x 47 in (65 x 75 x 120 cm)

• Weight: 77 lbs (35 kg)