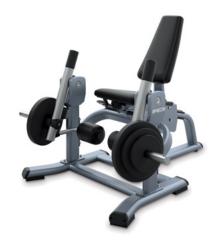

#### DPL560 Leg Extension

- Dimensions (LxWxH): 62 x 63 x 47 in (158 x 159 x 120 cm)
- Weight: 291 lbs (132 kg)
- Start Weight: 13 lbs (5.9 kg)
- Max. Load Weight: 180 lbs (82 kg)