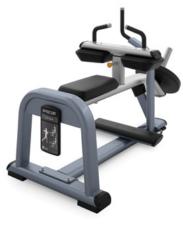

#### DPL560 Leg Extension

- Dimensions (LxWxH): 62 x 63 x 47 in (158 x 159 x 120 cm)
- Weight: 291 lbs (132 kg)
- Start Weight: 13 lbs (5.9 kg)
- Max. Load Weight: 180 lbs (82 kg)