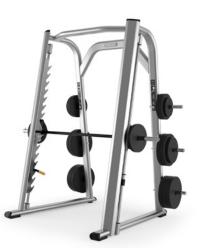

### DPL0802 Smith Machine

- Dimensions (LxWxH): 56 x 84 x 90 in (142 x 214 x 229 cm)
- Weight: 395 lbs (179 kg)
- Start Weight of Smith Bar: 25 lbs (11.3 kg)
- Max. Load Weight: 600 lbs (272 kg)
- Angle of Glide Path: 11 degrees