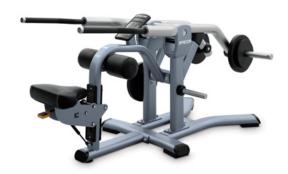

# **Shoulder Press**

- Dimensions (LxWxH): 57 x 61 x 62 in (144 x 153 x 157 cm)
- Weight: 310 lbs (141 kg)
- Start Weight: 10 lbs (4.5 kg)
- Max. Load Weight: 360 lbs (163 kg)