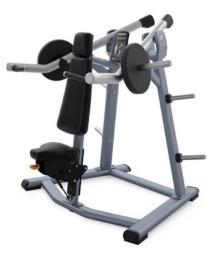

# **Shoulder Press**

- Dimensions (LxWxH): 57 x 61 x 62 in (144 x 153 x 157 cm)
- Weight: 310 lbs (141 kg)
- Start Weight: 10 lbs (4.5 kg)
- Max. Load Weight: 360 lbs (163 kg)