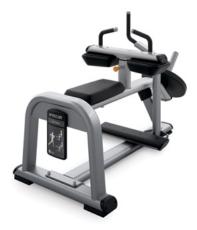

#### **Biceps Curl**

- Dimensions (LxWxH):
   53 x 38 x 48 in (136 x 97 x 121 cm)
- Weight: 258 lbs (117 kg)
- Start Weight: 12 lbs (5.4 kg)
- Max. Load Weight: 225 lbs (102 kg)