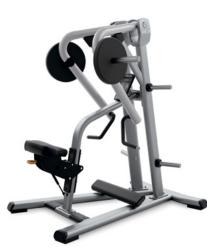

#### **DPL309**

#### **Seated Row**

- Dimensions (LxWxH):
   72 x 41 x 37 in (184 x 103 x 94 cm)
- Weight: 287 lbs (130 kg)
- Start Weight: 8 lbs (3.6 kg)
- Max. Load Weight: 360 lbs (163 kg)