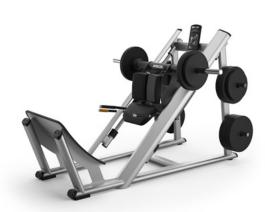

#### **Angled Leg Press**

- Dimensions (LxWxH):
   94 x 57 x 56.5 in (239 x 145 x 144 cm)
- Weight: 556 lbs (156 kg)
- Start Weight: 136 lbs (62 kg)
- Max. Load Weight: 1080 lb (490 kg)