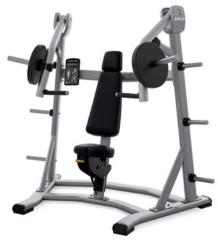

#### **DPL521**

#### **Seated Dip**

- Dimensions (LxWxH):
   72 x 41 x 37 in (184 x 103 x 94 cm)
- Weight: 287 lbs (130 kg)
- Start Weight: 8 lbs (3.6 kg)
- Max. Load Weight: 360 lbs (163 kg)