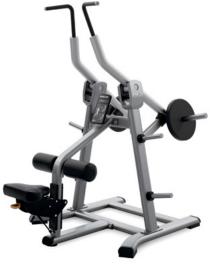

#### **DPL520**

#### **Biceps Curl**

- Dimensions (LxWxH):
   53 x 38 x 48 in (136 x 97 x 121 cm)
- Weight: 258 lbs (117 kg)
- Start Weight: 12 lbs (5.4 kg)
- Max. Load Weight: 225 lbs (102 kg)