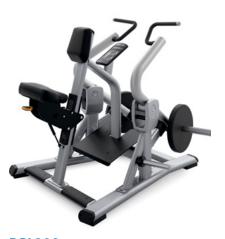

#### **DPL520**

#### **Biceps Curl**

- Dimensions (LxWxH):
   53 x 38 x 48 in (136 x 97 x 121 cm)
- Weight: 258 lbs (117 kg)
- Start Weight: 12 lbs (5.4 kg)
- Max. Load Weight: 225 lbs (102 kg)