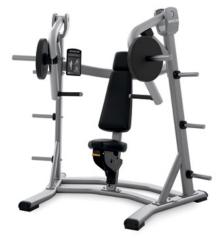

#### **DPL540**

#### **Chest Press**

- Dimensions (LxWxH):
   43 x 67 x 70 in (110 x 169.5 x 177.5 cm)
- Weight: 353 lbs (160 kg)
- Start Weight: 12 lbs (5.5 kg)
- Max. Load Weight: 450 lbs (204 kg)