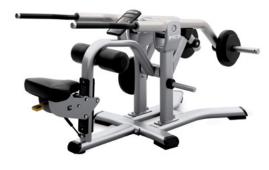

#### **DPL309**

#### **Seated Row**

- Dimensions (LxWxH):
   72 x 41 x 37 in (184 x 103 x 94 cm)
- Weight: 287 lbs (130 kg)
- Start Weight: 8 lbs (3.6 kg)
- Max. Load Weight: 360 lbs (163 kg)