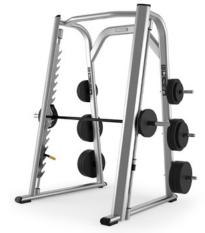

#### **Smith Machine**

- Dimensions (LxWxH):
   56 x 84 x 90 in (142 x 214 x 229 cm)
- Weight: 395 lbs (179 kg)
- Start Weight of Smith Bar: 25 lbs (11.3 kg)
- Max. Load Weight: 600 lbs (272 kg)
- Angle of Glide Path: 11 degrees