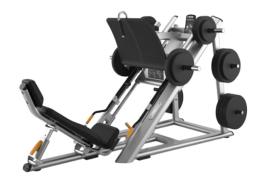

#### **DPL601**

#### **Angled Leg Press**

- Dimensions (LxWxH):
   94 x 57 x 56.5 in (239 x 145 x 144 cm)
- Weight: 556 lbs (156 kg)
- Start Weight: 136 lbs (62 kg)
- Max. Load Weight: 1080 lb (490 kg)