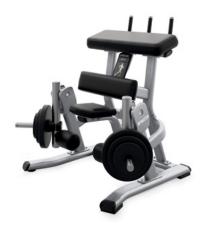

#### **DPL561**

#### Leg Curl

- Dimensions (LxWxH):
   48 x 66 x 55 in (122 x 167 x 140 cm)
- Weight: 331 lbs (150 kg)
- Start Weight: 11 lbs (5 kg)
- Max. Load Weight: 180 lbs (82kg)