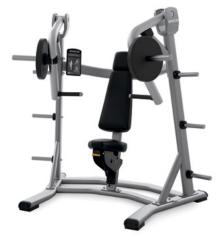

#### **DPL550**

#### **Shoulder Press**

- Dimensions (LxWxH):
   57 x 61 x 62 in (144 x 153 x 157 cm)
- Weight: 310 lbs (141 kg)
- Start Weight: 10 lbs (4.5 kg)
- Max. Load Weight: 360 lbs (163 kg)