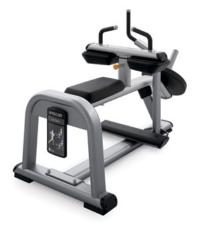

#### **Biceps Curl**

- Dimensions (LxWxH):
   53 x 38 x 48 in (136 x 97 x 121 cm)
- Weight: 258 lbs (117 kg)
- Start Weight: 12 lbs (5.4 kg)
- Max. Load Weight: 225 lbs (102 kg)