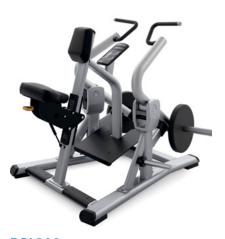

#### **Seated Row**

- Dimensions (LxWxH):
   72 x 41 x 37 in (184 x 103 x 94 cm)
- Weight: 287 lbs (130 kg)
- Start Weight: 8 lbs (3.6 kg)
- Max. Load Weight: 360 lbs (163 kg)