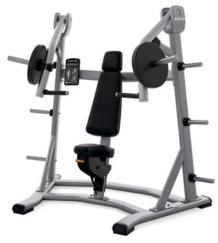

#### **DPL550**

#### **Shoulder Press**

- Dimensions (LxWxH):
   57 x 61 x 62 in (144 x 153 x 157 cm)
- Weight: 310 lbs (141 kg)
- Start Weight: 10 lbs (4.5 kg)
- Max. Load Weight: 360 lbs (163 kg)