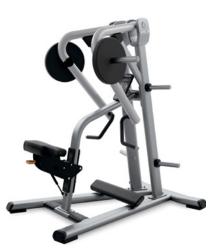

#### **DPL520**

#### **Biceps Curl**

- Dimensions (LxWxH):
   53 x 38 x 48 in (136 x 97 x 121 cm)
- Weight: 258 lbs (117 kg)
- Start Weight: 12 lbs (5.4 kg)
- Max. Load Weight: 225 lbs (102 kg)