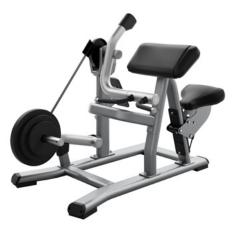

#### **DPL520**

#### **Biceps Curl**

- Dimensions (LxWxH):
   53 x 38 x 48 in (136 x 97 x 121 cm)
- Weight: 258 lbs (117 kg)
- Start Weight: 12 lbs (5.4 kg)
- Max. Load Weight: 225 lbs (102 kg)