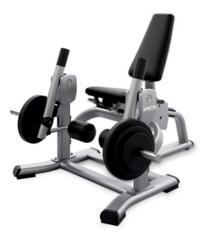

#### **DPL560**

#### **Leg Extension**

- Dimensions (LxWxH):
   62 x 63 x 47 in (158 x 159 x 120 cm)
- Weight: 291 lbs (132 kg)
- Start Weight: 13 lbs (5.9 kg)
- Max. Load Weight: 180 lbs (82 kg)