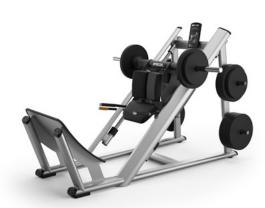

#### **Angled Leg Press**

- Dimensions (LxWxH):
   94 x 55 x 56.5 in (239 x 140 x 144 cm)
- Weight: 556 lbs (156 kg)
- Start Weight: 136 lbs (62 kg)
- Max. Load Weight: 1080 lb (490 kg)