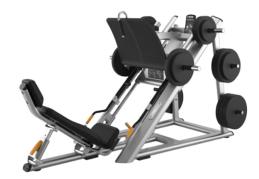

#### **Angled Leg Press**

- Dimensions (LxWxH):
   94 x 55 x 56.5 in (239 x 140 x 144 cm)
- Weight: 556 lbs (156 kg)
- Start Weight: 136 lbs (62 kg)
- Max. Load Weight: 1080 lb (490 kg)