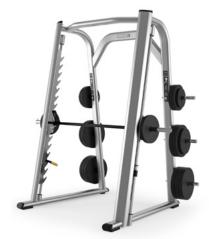

#### **Smith Machine**

- Dimensions (LxWxH):
   56 x 84 x 90 in (142 x 214 x 229 cm)
- Weight: 395 lbs (179 kg)
- Start Weight of Smith Bar: 25 lbs (11.3 kg)
- Max. Load Weight: 600 lbs (272 kg)
- Angle of Glide Path: 11 degrees