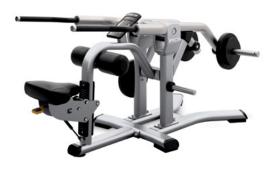

#### Leg Curl

- Dimensions (LxWxH):
   48 x 66 x 55 in (122 x 167 x 140 cm)
- Weight: 331 lbs (150 kg)
- Start Weight: 11 lbs (5 kg)
- Max. Load Weight: 180 lbs (82kg)