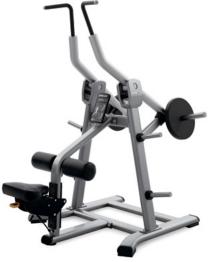

#### **Biceps Curl**

- Dimensions (LxWxH):
   53 x 38 x 48 in (136 x 97 x 121 cm)
- Weight: 258 lbs (117 kg)
- Start Weight: 12 lbs (5.4 kg)
- Max. Load Weight: 225 lbs (102 kg)