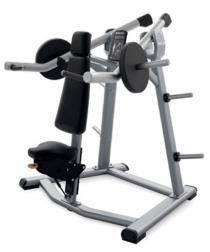

#### **DPL521**

#### **Seated Dip**

- Dimensions (LxWxH):
   72 x 41 x 37 in (184 x 103 x 94 cm)
- Weight: 287 lbs (130 kg)
- Start Weight: 8 lbs (3.6 kg)
- Max. Load Weight: 360 lbs (163 kg)